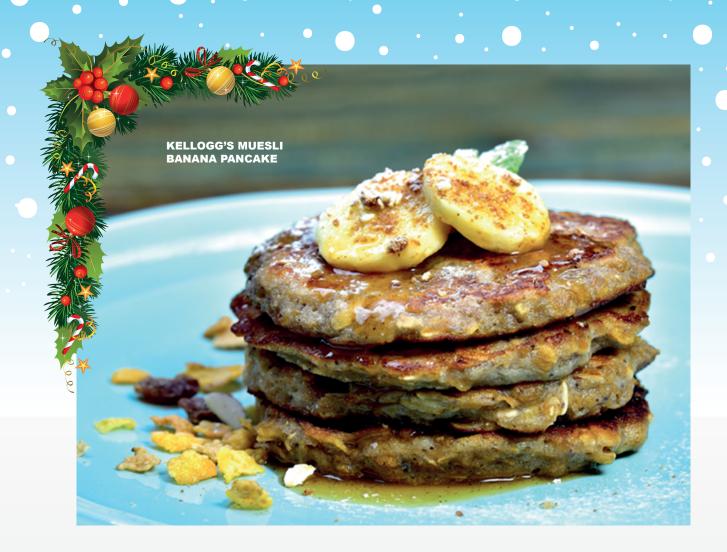

## Kellogg's Muesli Banana Pancake

Preparation Time: 20 mins Serves: 2

## **Ingredients**

- ½ cup Kellogg's Muesli Nuts Delight
- ½ cup refined flour
- $\cdot$  ½ cup whole wheat flour
- · 1 bananas
- 1 tbsp ghee
- 3/4 tspn baking powder
- · Honey to taste
- · Water as required

## Method

Mix crushed Kellogg's Muesli, mashed bananas, refined flour, whole wheat flour and baking powder with water to form a medium thick batter

Let the batter rest for 20 mins

Pour a ladleful of batter onto a non-stick pan to make a pancake

Add ghee on the sides of pancake and cook it on one side

Flip it over and cook well on the other side. Drizzle with honey and serve hot